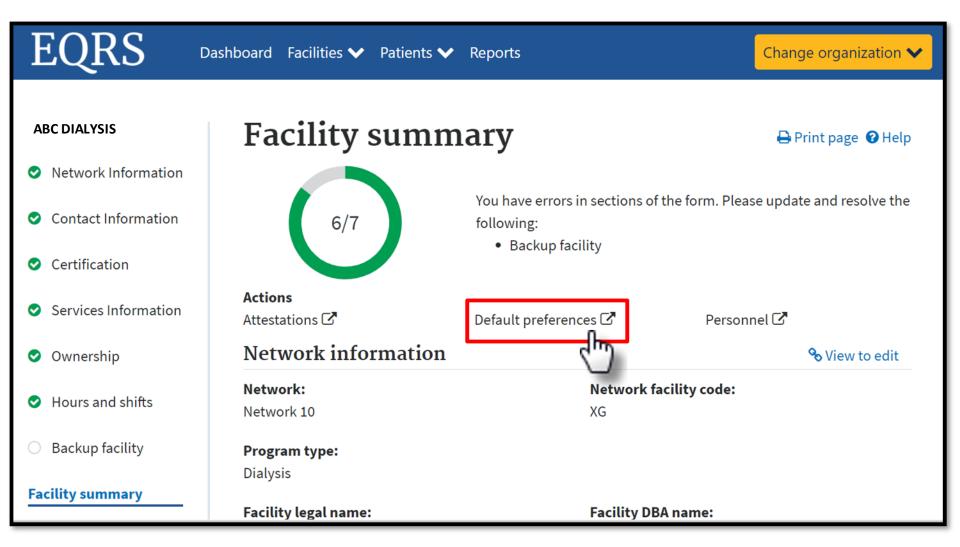

### **Click Default Preferences**

#### Click the **Default Preferences** link in the Actions section.