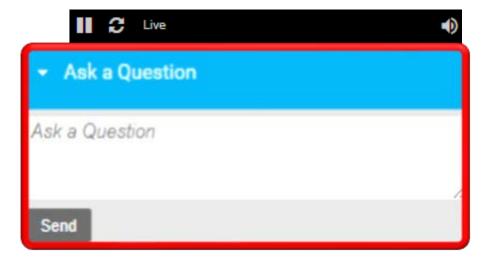

### **Submitting Questions**

Type questions in the "Ask a Question" section, located on the heft-hand side of your screen.

**Note:** Some questions may require additional research. Unanswered questions may be submitted to **CRAFT@MyCROWNWeb.org**.