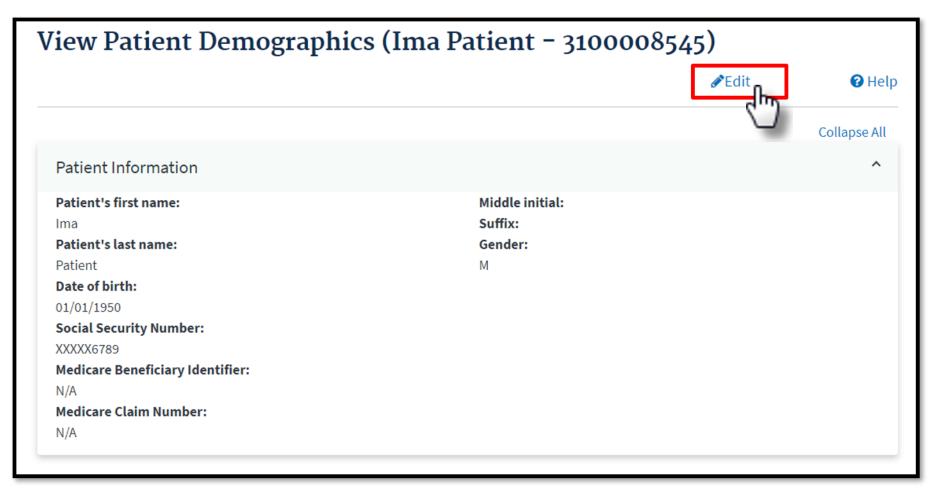

## **Click Edit**

#### Click **Edit** to update the patient's information.

| MANAGE PATIENT  | View Patient Demographi                        | cs (Itsa Patient - 31000 | 08572)        |              |
|-----------------|------------------------------------------------|--------------------------|---------------|--------------|
| Patient         |                                                |                          | <b>⊘</b> Edit | Help         |
| Patient History |                                                |                          | 3             | Collapse All |
| Admissions      | Patient Information                            |                          |               | ^            |
| Treatments      | Patient's first name:                          | Middle initial:          |               |              |
| Form 2728       | Itsa<br><b>Patient's last name:</b><br>Patient | Suffix:<br>Gender:<br>F  |               |              |
|                 | Date of birth:<br>01/01/1960                   |                          |               |              |
|                 | Social Security Number:                        |                          |               |              |
|                 | XXXXX1234<br>Medicare Beneficiary Identifier:  |                          |               |              |
|                 | N/A<br>Medicare Claim Number:                  |                          |               |              |
|                 | N/A                                            |                          |               |              |